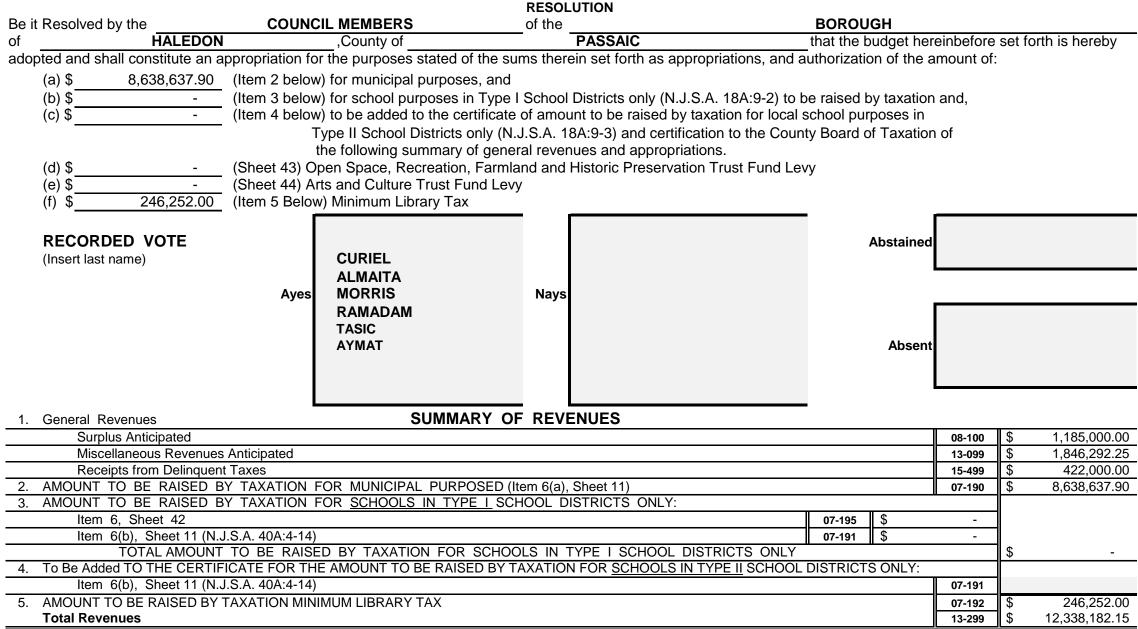

#### Section 1.

of

| Municipal Budget of the<br>Be it Resolved, that the following | BOROUGH                    | of                                     | HALEDON           | , County of     |                  | ASSAIC         | for the Fiscal Year 202 |
|---------------------------------------------------------------|----------------------------|----------------------------------------|-------------------|-----------------|------------------|----------------|-------------------------|
| Be it Further Resolved, that said I                           |                            |                                        | Herald N          | <b>c</b>        | 2022,            |                |                         |
| in the issue of May                                           | 26th, 2022                 |                                        |                   |                 |                  |                |                         |
| The Governing Body of the                                     | BOROUGH                    | of                                     | HALEDON           | does hereby app | prove the follow | wing as the Bu | dget for the year 2022: |
| RECORDED VOTE<br>(Insert Last Name)                           | Ayes                       | CURIEL<br>ALMAITA<br>MORRIS<br>RAMADAM | N                 | lays            |                  | Abstained      | TASIC<br>AYMAT          |
| Notice is hereby given that the Bu                            | dget and Tax Resolution    | was approved by the                    |                   | IL MEMBERS      | of the           | BC             | ROUGH                   |
| HALEDON                                                       | , County                   | of PASSA                               | IC, onAp          | ril 28th        | , 2022.          |                |                         |
| A Hearing on the Budget and Tax                               | Resolution will be held at | Вс                                     | prough of Haledon | , onJu          | ne               | <u>9th</u> ,   | 2022 at                 |

<u>7:00</u> o'clock <u>P.M.</u> at which time and place objections to said Budget and Tax Resolution for the year 2022 may be presented by taxpayers or other interested persons.

#### SUMMARY OF CURRENT FUND SECTION OF APPROVED BUDGET

|                                                                              |                   |                                                                | YEAR 2022     |
|------------------------------------------------------------------------------|-------------------|----------------------------------------------------------------|---------------|
| General Appropriations For: (Reference to item and sheet number should be o  | mitted in ac      | vertised budget)                                               | xxxxxxxxxxx   |
| 1. Appropriations within "CAPS" -                                            |                   |                                                                | xxxxxxxxxxx   |
| (a) Municipal Purposes {(Item H-1, Sheet 19)(N.J.S.A. 40A:4-45.2)}           |                   |                                                                | 9,239,808.73  |
| 2. Appropriations excluded from "CAPS" -                                     |                   |                                                                | xxxxxxxxxxxx  |
| (a) Municipal Purposes {(Item H-2, Sheet 28)(N.J.S.A. 40A:4-53.3 as an       | nended)}          |                                                                | 2,298,373.42  |
| (b) Local District School Purposes in Municipal Budget (Item K, Sheet        | 29)               |                                                                | -             |
| Total General Appropriations excluded from "CAPS" (Item O, S                 | Sheet 29)         |                                                                | 2,298,373.42  |
| 3. Reserve for Uncollected Taxes (Item M, Sheet 29) Based on Estimated       | 96.85%            | Percent of Tax Collections                                     | 800,000.00    |
|                                                                              |                   | Building Aid Allowance 2022 - \$                               |               |
| 4. Total General Appropriations (Item 9, Sheet 29)                           |                   | for Schools-State Aid 2021 - \$                                | 12,338,182.15 |
| 5. Less: Anticipated Revenues Other Than Current Property Tax (Item 5, Sheet | t 11) (i.e. Surpl | us, Miscellaneous Revenues and Receipts from Delinquent Taxes) | 3,453,292.25  |
| 6. Difference: Amount to be Raised by Taxes for Support of Municipal Budget  | (as follows)      |                                                                | xxxxxxxxxxx   |
| (a) Local Tax for Municipal Purposes Including Reserve for Un                | collected Ta      | axes (Item 6(a), Sheet 11)                                     | 8,638,637.90  |
| (b) Addition to Local District School Tax (Item 6(b), Sheet 11)              |                   |                                                                | -             |
| (c) Minimum Library Tax                                                      |                   |                                                                | 246,252.00    |
|                                                                              |                   |                                                                |               |
|                                                                              |                   |                                                                |               |
|                                                                              |                   |                                                                |               |
|                                                                              |                   |                                                                |               |